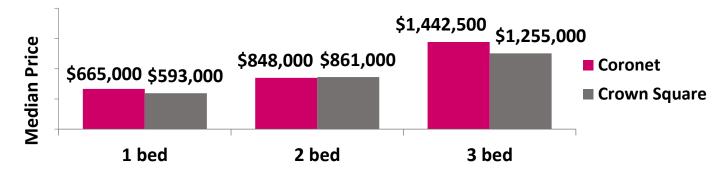

8/7 Crescent St  | 1   | 1    | 0       | \$637,500   | 09/08/18 |
| 53/788 Bourke St   | 1   | 1    | 0       | \$510,000   | 13/08/18 |
| 19/28 Crystal St   | 2   | 2    | 1       | \$815,000   | 20/08/18 |
| 307/9 Crystal St   | 1   | 1    | 0       | \$540,000   | 24/08/18 |
| 296/9 Crystal St   | 2   | 2    | 1       | \$820,000   | 14/09/18 |
| 164/11 Potter St   | 1   | 1    | 2       | \$620,000   | 28/09/18 |
| 403/5 Potter St    | 3   | 2    | 1       | \$1,002,000 | 20/10/18 |

Disclaimer: The information contained in the report is general in nature and its accuracy is not guaranteed. It is not intended to be relied up by other parties and is intended for recipients only. Source: RP Data



### **Median Sale Price in Coronet & Crown Square Precinct**

(last 12 months, 55 sold)



#### Coronet – Median Sale Price (2013 – 2018)



#### 2 BEDROOM APARTMENTS



#### **3 BEDROOM APARTMENTS**



## BEERE Property

## Who are we?

#### **Coronet Building Sale Expert – Polly Ha Nguyen**

Polly's client dedication and love of helping others is what motivates her most. She is highly committed to her clients; with no limit to the amount of time she will spend to achieve the best possible result.



#### Crown Square Median Sale Prices (last 12 months)



#### **Coronet Building Leasing Expert – Jason Bauer**

Jason has been involved in Property Asset Management and helping grow his client's wealth for the past 15 years. Jason constantly strives to maximise results when leasing properties and protecting landlords' valuable assets to ensure the growth of their portfolio.