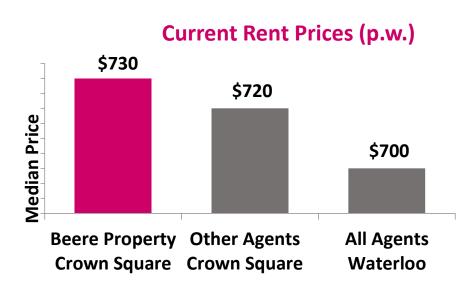

#### Coronet – Median Sale Price (2013 – 2018)



#### 2 BEDROOM APARTMENTS



#### **3 BEDROOM APARTMENTS**



## BEERE Property

## Who are we?

#### **Coronet Building Sale Expert – Polly Ha Nguyen**

Polly's client dedication and love of helping others is what motivates her most. She is highly committed to her clients; with no limit to the amount of time she will spend to achieve the best possible result.



#### Crown Square Median Sale Prices (last 12 months)



#### **Coronet Building Leasing Expert – Jason Bauer**

Jason has been involved in Property Asset Management and helping grow his client's wealth for the past 15 years. Jason constantly strives to maximise results when leasing properties and protecting landlords' valuable assets to ensure the growth of their portfolio.





Sales Enquiry Mobile: 0421 981 138 Phone: 02 8397 7888 polly@beereproperty.com.au www.beereproperty.com.au Property Management Mobile: 0401 333 488 Phone: 02 8397 7888 jason@beereproperty.com.au www.beereproperty.com.au Building Management Mobile: 0418 644 952 Phone: 02 8397 7888 jeff@beereproperty.com.au www.beereproperty.com.au