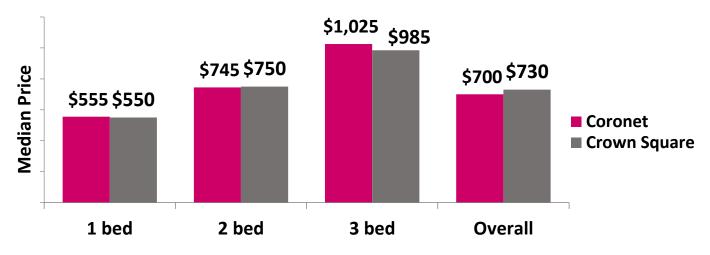

## **Rental Snapshot**

#### **Current Median Rent Prices in Coronet & Crown Square Precinct**