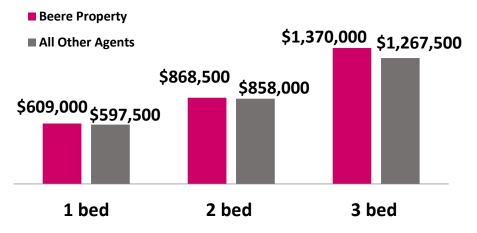

02,000 | 20/10/18 |

Disclaimer: The information contained in the report is general in nature and its accuracy is not guaranteed. It is not intended to be relied up by other parties and is intended for recipients only. Source: RP Data



### **Median Sale Price in Coronet & Crown Square Precinct**

(last 12 months, 55 sold)



#### Coronet – Median Sale Price (2013 – 2018)



#### 2 BEDROOM APARTMENTS



#### **3 BEDROOM APARTMENTS**



## BEERE Property

## Who are we?

#### **Coronet Building Sale Expert – Polly Ha Nguyen**

Polly's client dedication and love of helping others is what motivates her most. She is highly committed to her clients; with no limit to the amount of time she will spend to achieve the best possible result.



#### Crown Square Median Sale Prices (last 12 months)



#### **Coronet Building Leasing Expert – Jason Bauer**

Jason has been involved in Property Asset Management and helping grow his client's wealth for the past 15 years. Jason constantly strives to maximise results when leasing properties and protecting landlords' valuable assets to ensure the growth of their portfolio.





Sales Enquiry Mobile: 0421 981 138 Phone: 02 8397 7888 polly@beereproperty.com.au www.beereproperty.com.au Property Management Mobile: 0401 333 488 Phone: 02 8397 7888 jason@beereproperty.com.au www.beereproperty.com.au Building Management Mobile: 0418 644 952 Phone: 02 8397 7888 jeff@beereproperty.com.au www.beereproperty.com.au