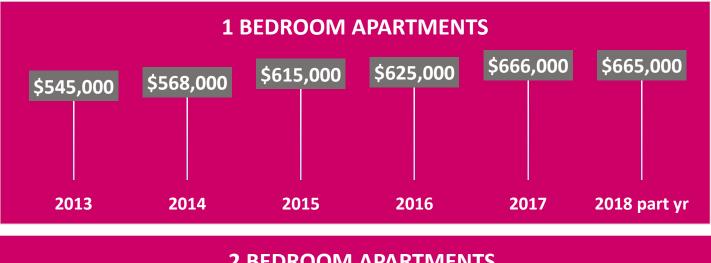

### **Median Sale Price in Coronet & Crown Square Precinct**

(last 12 months, 55 sold)

#### Coronet – Median Sale Price (2013 – 2018)

#### 2 BEDROOM APARTMENTS