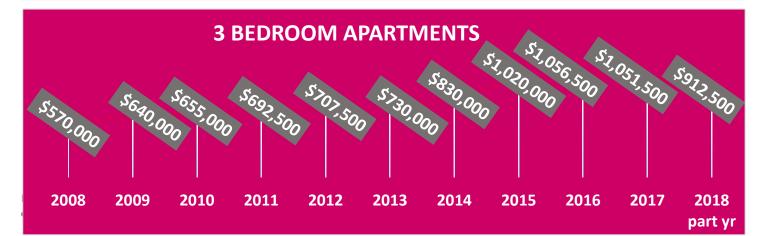

### Median Sale Price in Tiara & Crown Square Precinct (last 12 months, 55 sold)

\*\*\* Only 1 three bedroom apartment sold in Tiara in the last 12 months