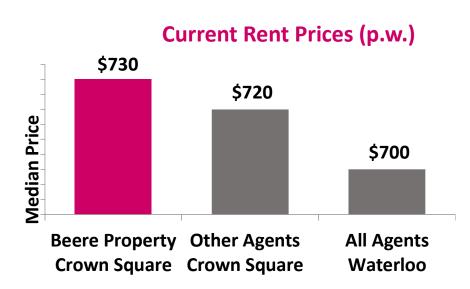

nly 1 three bedroom apartment sold in Tiara in the last 12 months

#### Tiara- Median Sale Price (2008 - 2018)







### BEERE Property

## Who are we?

#### **Tiara Building Sale Expert – Polly Ha Nguyen**

Polly's client dedication and love of helping others is what motivates her most. She is highly committed to her clients; with no limit to the amount of time she will spend to achieve the best possible result.



#### Crown Square Median Sale Prices (last 12 months)



#### **Tiara Building Leasing Expert – Jason Bauer**

Jason has been involved in Property Asset Management and helping grow his client's wealth for the past 15 years. Jason constantly strives to maximise results when leasing properties and protecting landlords' valuable assets to ensure the growth of their portfolio.





Sales Enquiry Mobile: 0421 981 138 Phone: 02 8397 7888 polly@beereproperty.com.au www.beereproperty.com.au Property Management Mobile: 0401 333 488 Phone: 02 8397 7888 jason@beereproperty.com.au www.beereproperty.com.au Building Management Mobile: 0418 644 952 Phone: 02 8397 7888 jeff@beereproperty.com.au www.beereproperty.com.au