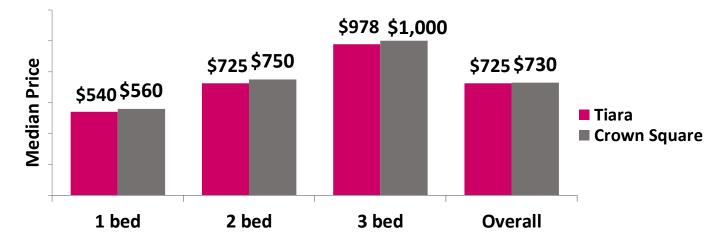

### **Rental Snapshot**

#### **Current Median Rent Prices in Tiara & Crown Square Precinct**