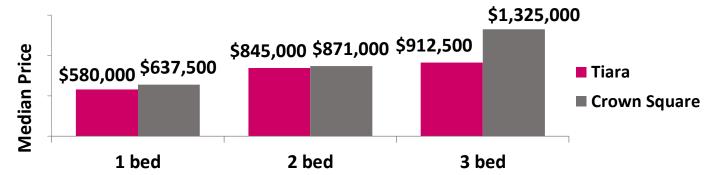

### **Sales Snapshot**

### Median Sale Price in Tiara & Crown Square Precinct (last 12 months, 55 sold)

\*\*\* Only 1 three bedroom apartment sold in Tiara in the last 12 months