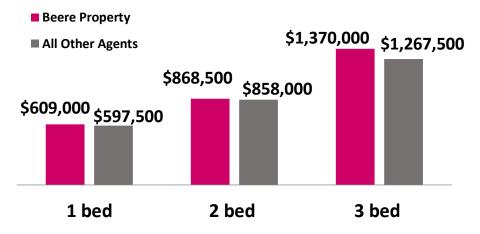

| 28/09/18 |

Disclaimer: The information contained in the report is general in nature and its accuracy is not guaranteed. It is not intended to be relied up by other parties and is intended for recipients only. Source: RP Data.



### Median Sale Price in Tiara & Crown Square Precinct (last 12 months, 55 sold)



\*\*\* Only 1 three bedroom apartment sold in Tiara in the last 12 months

#### Tiara- Median Sale Price (2008 - 2018)







### BEERE Property

## Who are we?

#### **Tiara Building Sale Expert – Polly Ha Nguyen**

Polly's client dedication and love of helping others is what motivates her most. She is highly committed to her clients; with no limit to the amount of time she will spend to achieve the best possible result.



#### Crown Square Median Sale Prices (last 12 months)



#### **Tiara Building Leasing Expert – Jason Bauer**

Jason has been involved in Property Asset Management and helping grow his client's wealth for the past 15 years. Jason constantly strives to maximise results when leasing properties and protecting landlords' valuable assets to ensure the growth of their portfolio.





Sales Enquiry Mobile: 0421 981 138 Phone: 02 8397 7888 polly@beereproperty.com.au www.beereproperty.com.au Property Management Mobile: 0401 333 488 Phone: 02 8397 7888 jason@beereproperty.com.au www.beereproperty.com.au Building Management Mobile: 0418 644 952 Phone: 02 8397 7888 jeff@beereproperty.com.au www.beereproperty.com.au