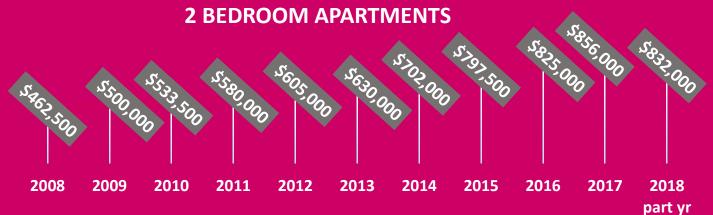

,500   | 09/08/18 |
| 53/788 Bourke St   | 1   | 1    | 0       | \$510,000   | 13/08/18 |
| 19/28 Crystal St   | 2   | 2    | 1       | \$815,000   | 20/08/18 |
| 307/9 Crystal St   | 1   | 1    | 0       | \$540,000   | 24/08/18 |
| 296/9 Crystal St   | 2   | 2    | 1       | \$820,000   | 14/09/18 |
| 164/11 Potter St   | 1   | 1    | 2       | \$620,000   | 28/09/18 |

Disclaimer: The information contained in the report is general in nature and its accuracy is not guaranteed. It is not intended to be relied up by other parties and is intended for recipients only. Source: RP Data.



### Median Sale Price in Tiara & Crown Square Precinct (last 12 months, 55 sold)



\*\*\* Only 1 three bedroom apartment sold in Tiara in the last 12 months

#### Tiara- Median Sale Price (2008 - 2018)







### BEERE Property

## Who are we?

#### **Tiara Building Sale Expert – Polly Ha Nguyen**

Polly's client dedication and love of helping others is what motivates her most. She is highly committed to her clients; with no limit to the amount of time she will spend to achieve the best possible result.



#### Crown Square Median Sale Prices (last 12 months)



#### **Tiara Building Leasing Expert – Jason Bauer**

Jason has been involved in Property Asset Management and helping grow his client's wealth for the past 15 years. Jason constantly strives to maximise results when leasing properties and protecting landlords' valuable assets to ensure the growth of their portfolio.





Sales Enquiry Mobile: 0421 981 138 Phone: 02 8397 7888 polly@beereproperty.com.au www.beereproperty.com.au Prope