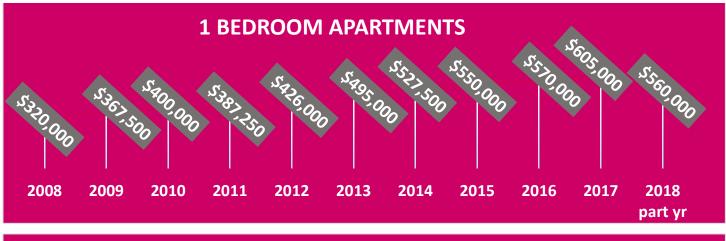

37,500   | 09/08/18 |
| 53/788 Bourke St   | 1   | 1    | 0       | \$510,000   | 13/08/18 |
| 19/28 Crystal St   | 2   | 2    | 1       | \$815,000   | 20/08/18 |
| 307/9 Crystal St   | 1   | 1    | 0       | \$540,000   | 24/08/18 |
| 296/9 Crystal St   | 2   | 2    | 1       | \$820,000   | 14/09/18 |
| 164/11 Potter St   | 1   | 1    | 2       | \$620,000   | 28/09/18 |

Disclaimer: The information contained in the report is general in nature and its accuracy is not guaranteed. It is not intended to be relied up by other parties and is intended for recipients only. Source: RP Data.



### Median Sale Price in Tiara & Crown Square Precinct (last 12 months, 55 sold)



\*\*\* Only 1 three bedroom apartment sold in Tiara in the last 12 months

#### Tiara- Median Sale Price (2008 - 2018)







### BEERE Property

## Who are we?

#### **Tiara Building Sale Expert – Polly Ha Nguyen**

Polly's client dedication and love of helping others is what motivates her most. She is highly committed to her clients; with no limit to the amount of time she will spend to achieve the best possible result.



#### Crown Square Median Sale Prices (last 12 months)



#### **Tiara Building Leasing Expert – Jason Bauer**

Jason has been involved in Property Asset Management and helping grow his client's wealth for the past 15 years. Jason constantly strives to maximise results when leasing properties and protecting landlords' valuable assets to ensure the growth of their portfolio.





Sales Enquiry Mobile: 0421 981 138 Phone: 02 8397 7888 polly@beereproperty.com.au www.beereproperty.com.au Pro