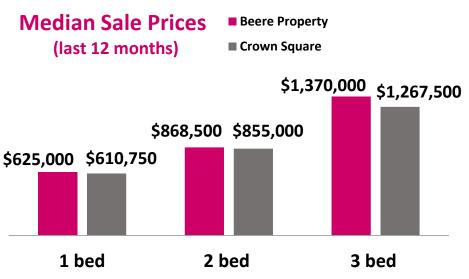

1,180,000 | 28/07/18 |
| 53/788 Bourke St   | 1   | 1    | 0       | \$510,000   | 13/08/18 |
| 307/9 Crystal St   | 1   | 1    | 0       | \$540,000   | 24/08/18 |

Disclaimer: The information contained in the report is general in nature and its accuracy is not guaranteed. It is not intended to be relied up by other parties and is intended for recipients only. Source: RP Data



## Median Sale Price in Cameo & Crown Square Precinct (last 12 months, 56 sold)



#### Cameo - Median Sale Price (2005 - 2018)









### Who are we?

#### Cameo Property Sale Expert – Polly Ha Nguyen

Polly's client dedication and love of helping others is what motivates her most. She is highly committed to her clients; with no limit to the amount of time she will spend to achieve the best possible result.





#### **Cameo Property Leasing Expert – Jason Bauer**

Jason has been involved in Property Asset Management and helping grow his client's wealth for the past 15 years. Jason constantly strives to maximise results when leasing properties and protecting landlords' valuable assets to ensure the growth of their portfolio.



# \$750 \$720 \$700 Beere Property Crown Square Waterloo

# Mobile: 0421 981 138 Phone: 02 8397 7888 polly@beereproperty.com.au www.beereproperty.com.au

**Sales Enquiry** 

Property Management
Mobile: 0401 333 488
Phone: 02 8397 7888
jason@beereproperty.com.au

www.beereproperty.com.au

Mobile: 0418 644 952 Phone: 02 8397 7888 jeff@beereproperty.com.au

**Building Management** 

www.beereproperty.com.au