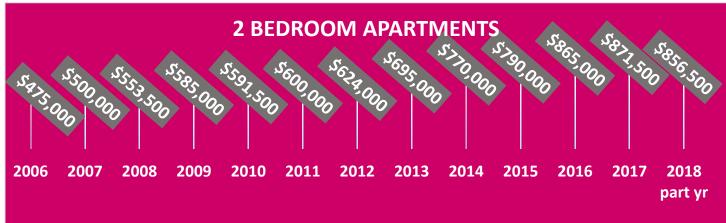

\$850,000   | 27/06/18 |
| 418/7 Potter St    | 2   | 2    | 1       | \$855,000   | 05/07/18 |
| 78/7 Broome St     | 2   | 2    | 1       | \$805,000   | 16/07/18 |
| 434/2-4 Lachlan St | 1   | 1    | 0       | \$520,000   | 19/07/18 |
| 50/22 Crystal St   | 2   | 2    | 1       | \$1,180,000 | 28/07/18 |
| 53/788 Bourke St   | 1   | 1    | 0       | \$510,000   | 13/08/18 |
| 307/9 Crystal St   | 1   | 1    | 0       | \$540,000   | 24/08/18 |

Disclaimer: The information contained in the report is general in nature and its accuracy is not guaranteed. It is not intended to be relied up by other parties and is intended for recipients only. Source: RP Data



## Median Sale Price in Cameo & Crown Square Precinct (last 12 months, 56 sold)



#### Cameo - Median Sale Price (2005 - 2018)









### Who are we?

#### Cameo Property Sale Expert – Polly Ha Nguyen

Polly's client dedication and love of helping others is what motivates her most. She is highly committed to her clients; with no limit to the amount of time she will spend to achieve the best possible result.





#### **Cameo Property Leasing Expert – Jason Bauer**

Jason has been involved in Property Asset Management and helping grow his client's wealth for the past 15 years. Jason constantly strives to maximise results when leasing properties and protecting landlords' valuable assets to ensure the growth of their portfolio.



# \$750 \$720 \$700 Beere Property Crown Square Waterloo

# Mobile: 0421 981 138 Phone: 02 8397 7888 polly@beereproperty.com.au www.beereproperty.com.au

**Sales Enquiry** 

Property Managem