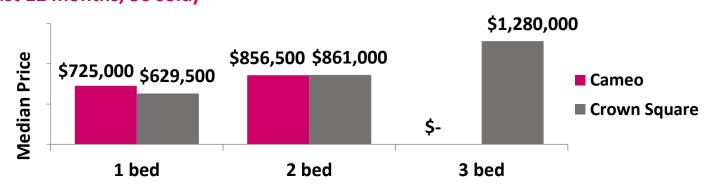

## **Sales Snapshot**

#### Recent Sales in Crown Square Precinct (1 May - 31 August 2018)

| Address            | Bed | Bath | Parking | Price       | Date     |
|--------------------|-----|------|---------|-------------|----------|
| 1102/6 Lachlan St  | 2   | 2    | 1       | \$877,000   | 10/05/18 |
| 235/806 Bourke St  | 2   | 1    | 0       | \$715,000   | 22/05/18 |
| 322/8 Lachlan St   | 3   | 2    | 2       | \$1,280,000 | 25/05/18 |
| 438/7 Crescent St  | 1   | 1    | 0       | \$634,000   | 28/05/18 |
| 1144/7 Crescent St | 2   | 2    | 2       | \$1,065,000 | 01/06/18 |
| 221/806 Bourke St  | 1   | 1    | 0       | \$580,000   | 04/06/18 |
| 620/2-4 Lachlan St | 2   | 2    | 1       | \$850,000   | 27/06/18 |
| 418/7 Potter St    | 2   | 2    | 1       | \$855,000   | 05/07/18 |
| 78/7 Broome St     | 2   | 2    | 1       | \$805,000   | 16/07/18 |
| 434/2-4 Lachlan St | 1   | 1    | 0       | \$520,000   | 19/07/18 |
| 50/22 Crystal St   | 2   | 2    | 1       | \$1,180,000 | 28/07/18 |
| 53/788 Bourke St   | 1   | 1    | 0       | \$510,000   | 13/08/18 |
| 307/9 Crystal St   | 1   | 1    | 0       | \$540,000   | 24/08/18 |

## Median Sale Price in Cameo & Crown Square Precinct (last 12 months, 56 sold)