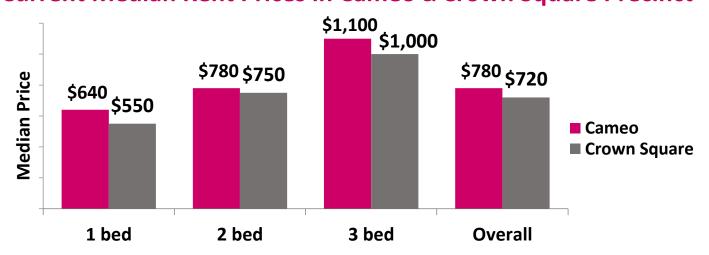

## **Rental Snapshot**

#### **Current Median Rent Prices in Cameo & Crown Square Precinct**