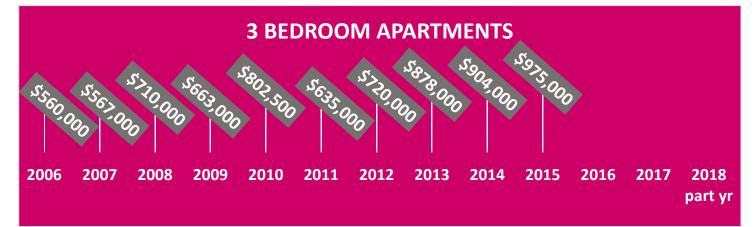

850,000   | 27/06/18 |
| 418/7 Potter St    | 2   | 2    | 1       | \$855,000   | 05/07/18 |
| 78/7 Broome St     | 2   | 2    | 1       | \$805,000   | 16/07/18 |
| 434/2-4 Lachlan St | 1   | 1    | 0       | \$520,000   | 19/07/18 |
| 50/22 Crystal St   | 2   | 2    | 1       | \$1,180,000 | 28/07/18 |
| 53/788 Bourke St   | 1   | 1    | 0       | \$510,000   | 13/08/18 |
| 307/9 Crystal St   | 1   | 1    | 0       | \$540,000   | 24/08/18 |

Disclaimer: The information contained in the report is general in nature and its accuracy is not guaranteed. It is not intended to be relied up by other parties and is intended for recipients only. Source: RP Data



## Median Sale Price in Cameo & Crown Square Precinct (last 12 months, 56 sold)



#### Cameo - Median Sale Price (2005 - 2018)









### Who are we?

#### Cameo Property Sale Expert – Polly Ha Nguyen

Polly's client dedication and love of helping others is what motivates her most. She is highly committed to her clients; with no limit to the amount of time she will spend to achieve the best possible result.





#### **Cameo Property Leasing Expert – Jason Bauer**

Jason has been involved in Property Asset Management and helping grow his client's wealth for the past 15 years. Jason constantly strives to maximise results when leasing properties and protecting landlords' valuable assets to ensure the growth of their portfolio.



# \$750 \$720 \$700 Beere Property Crown Square Waterloo

# Mobile: 0421 981 138 Phone: 02 8397 7888 polly@beereproperty.com.au www.beereproperty.com.au

**Sales Enquiry** 

Property Managemen