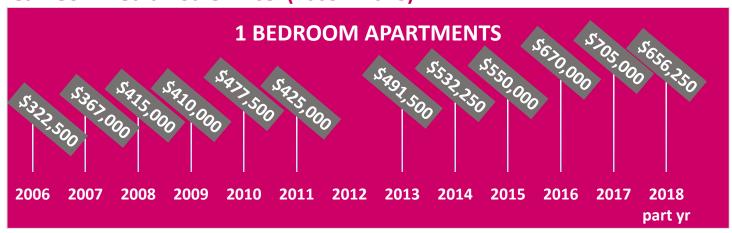

| \$850,000   | 27/06/18 |
| 418/7 Potter St    | 2   | 2    | 1       | \$855,000   | 05/07/18 |
| 78/7 Broome St     | 2   | 2    | 1       | \$805,000   | 16/07/18 |
| 434/2-4 Lachlan St | 1   | 1    | 0       | \$520,000   | 19/07/18 |
| 50/22 Crystal St   | 2   | 2    | 1       | \$1,180,000 | 28/07/18 |
| 53/788 Bourke St   | 1   | 1    | 0       | \$510,000   | 13/08/18 |
| 307/9 Crystal St   | 1   | 1    | 0       | \$540,000   | 24/08/18 |

Disclaimer: The information contained in the report is general in nature and its accuracy is not guaranteed. It is not intended to be relied up by other parties and is intended for recipients only. Source: RP Data



## Median Sale Price in Cameo & Crown Square Precinct (last 12 months, 56 sold)



#### Cameo - Median Sale Price (2005 - 2018)









### Who are we?

#### Cameo Property Sale Expert – Polly Ha Nguyen

Polly's client dedication and love of helping others is what motivates her most. She is highly committed to her clients; with no limit to the amount of time she will spend to achieve the best possible result.





#### **Cameo Property Leasing Expert – Jason Bauer**

Jason has been involved in Property Asset Management and helping grow his client's wealth for the past 15 years. Jason constantly strives to maximise results when leasing properties and protecting landlords' valuable assets to ensure the growth of their portfolio.



# \$750 \$720 \$700 Beere Property Crown Square Waterloo

# Mobile: 0421 981 138 Phone: 02 8397 7888 polly@beereproperty.com.au www.beereproperty.com.au

**Sales Enquiry** 

Property Manag