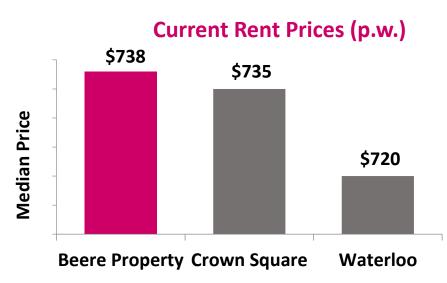

#### **Current Median Rent Prices in Lumina and Crown Square**

Disclaimer: The information contained in the report is general in nature and its accuracy is not guaranteed. It is not intended to be relied up by other parties and is intended for recipients only.