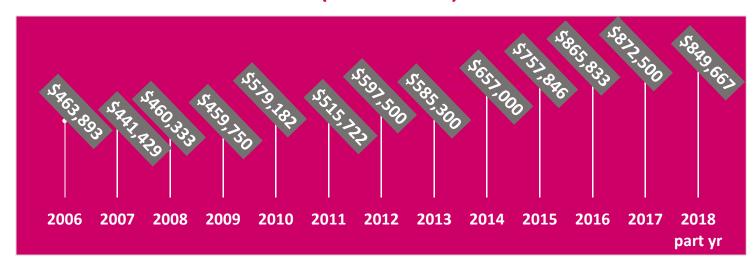

2   | 2    | 1       | \$837,000   | 20/04/18 |
| 1102/6 Lachlan St  | 2   | 2    | 1       | \$877,000   | 10/05/18 |
| 235/806 Bourke St  | 2   | 1    | 0       | \$715,000   | 22/05/18 |
| 322/8 Lachlan St   | 3   | 2    | 2       | \$1,280,000 | 25/05/18 |
| 438/7 Crescent St  | 1   | 1    | 0       | \$634,000   | 28/05/18 |
| 1144/7 Crescent St | 2   | 2    | 2       | \$1,065,000 | 01/06/18 |
| 221/806 Bourke St  | 1   | 1    | 0       | \$580,000   | 04/06/18 |
| 620/2-4 Lachlan St | 2   | 2    | 1       | \$850,000   | 27/06/18 |

Disclaimer: The information contained in the report is general in nature and its accuracy is not guaranteed. It is not intended to be relied up by other parties and is intended for recipients only.



#### **Median Sale Prices in Lumina (2006 – 2018)**



#### Median Sale Price in Crown Square Precinct (last 12 months, 62 sold)



### **Rental Snapshot**

#### **Current Median Rent Prices in Lumina and Crown Square**



Disclaimer: The information contained in the report is general in nature and its accuracy is not guaranteed. It is not intended to be relied up by other parties and is intended for recipients only.



### Who are we?

#### **Lumina Property Sale Expert - Polly Ha Nguyen**

Polly's client dedication and love of helping others is what motivates her most. She is highly committed to her clients; with no limit to the amount of time she will spend to achieve the best possible result.





#### **Lumina Property Leasing Expert – Jason Bauer**

Jason has been involved in Property Asset Management and helping grow his client's weal