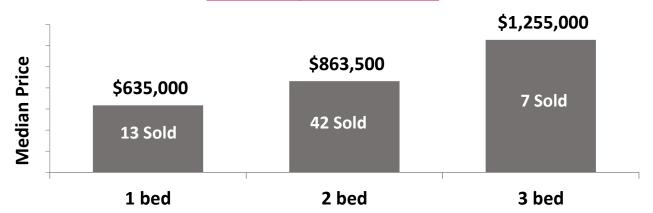

2    | 1       | \$877,000   | 10/05/18 |
| 235/806 Bourke St  | 2   | 1    | 0       | \$715,000   | 22/05/18 |
| 322/8 Lachlan St   | 3   | 2    | 2       | \$1,280,000 | 25/05/18 |
| 438/7 Crescent St  | 1   | 1    | 0       | \$634,000   | 28/05/18 |
| 1144/7 Crescent St | 2   | 2    | 2       | \$1,065,000 | 01/06/18 |
| 221/806 Bourke St  | 1   | 1    | 0       | \$580,000   | 04/06/18 |
| 620/2-4 Lachlan St | 2   | 2    | 1       | \$850,000   | 27/06/18 |

Disclaimer: The information contained in the report is general in nature and its accuracy is not guaranteed. It is not intended to be relied up by other parties and is intended for recipients only.



#### **Median Sale Prices in Lumina (2006 – 2018)**



#### Median Sale Price in Crown Square Precinct (last 12 months, 62 sold)



### **Rental Snapshot**

#### **Current Median Rent Prices in Lumina and Crown Square**



Disclaimer: The information contained in the report is general in nature and its accuracy is not guaranteed. It is not intended to be relied up by other parties and is intended for recipients only.



### Who are we?

#### **Lumina Property Sale Expert - Polly Ha Nguyen**

Polly's client dedication and love of helping others is what motivates her most. She is highly committed to her clients; with no limit to the amount of time she will spend to achieve the best possible result.





#### **Lumina Property Leasing Expert – Jason Bauer**

Jason has been involved in Property Asset Management and helping grow his client's wealth for the past 15 years. Jason constantly strives to maximise results when l