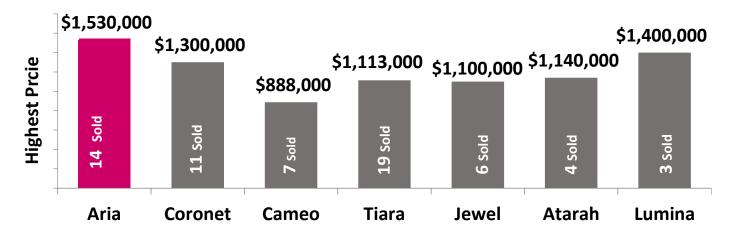

#### Highest Sale Price in Each Building within Crown Square Precinct

Disclaimer: The information contained in the report is general in nature and its accuracy is not guaranteed. It is not intended to be relied up by other parties and is intended for recipients only. Source: RP Data