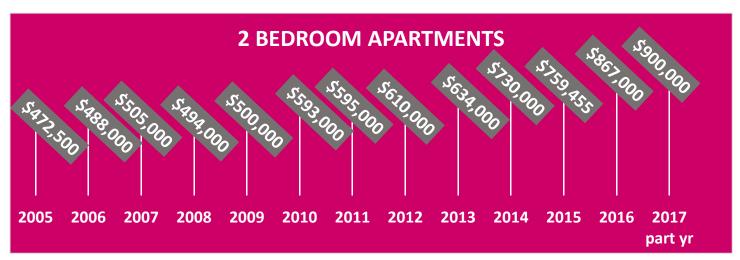

# Aria

Property Report



Prepared By Beere Property

December 2017



#### Aria - Median Sale Price for 1, 2 and 3 Bedroom Apartments







#### **Current Median Rent in Aria:**

- 1 bedroom apartment's current median rent is \$560 per week.
- 2 bedroom apartment's current median rent is \$750 per week.
- 3 bedroom apartment's current median rent is \$1,000 per week.

Disclaimer: The information contained in the report is general in nature and its accuracy is not guaranteed. It is not intended to be relied up by other parties and is intended for recipients only. Source: RP Data



#### Crown Square Precinct Sale Prices (last 12 months - 64 units sold)

#### **Median Sale Price in Crown Square Precinct**



#### Median Sale Price in Aria vs Other Buildings within Crown Square Precinct



#### Highest Sale Price in Each Building within Crown Square Precinct



Disclaimer: The information contained in the report is general in