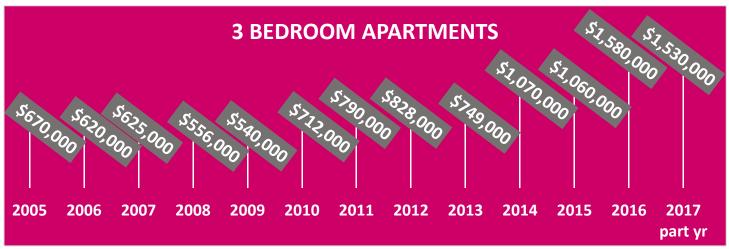

# Aria

Property Report



Prepared By Beere Property

December 2017



#### Aria - Median Sale Price for 1, 2 and 3 Bedroom Apartments







#### **Current Median Rent in Aria:**

- 1 bedroom apartment's current median rent is \$560 per week.
- 2 bedroom apartment's current median rent is \$750 per week.
- 3 bedroom apartment's current median rent is \$1,000 per week.

Disclaimer: The information contained in the report is general in nature and its accuracy is not guaranteed. It is not intended to be relied up by other parties and is intended for recipients only. Source: RP Data



#### Crown Square Precinct Sale Prices (last 12 months - 64 units sold)

#### **Median Sale Price in Crown Square Precinct**



#### Median Sale Price in Aria vs Other Buildings within Crown Square Precinct



#### Highest Sale Price in Each Building within Crown Square Precinct



Disclaimer: The information contained in the report is general in n