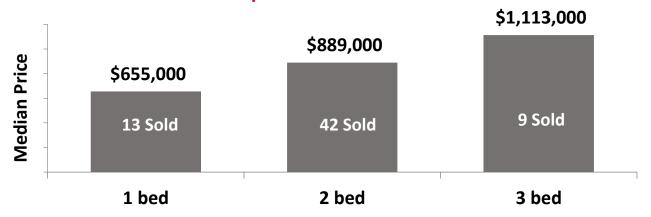

#### Aria - Median Sale Price for 1, 2 and 3 Bedroom Apartments

#### **Current Median Rent in Aria:**

- 1 bedroom apartment's current median rent is \$560 per week.
- 2 bedroom apartment's current median rent is \$750 per week.
- 3 bedroom apartment's current median rent is \$1,000 per week.