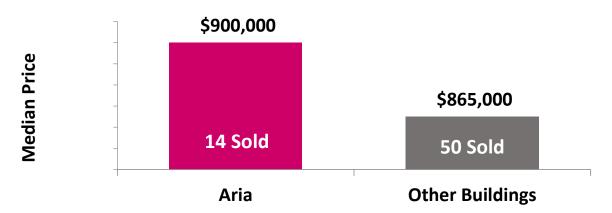

# Aria

Property Report



Prepared By Beere Property

December 2017



#### Aria - Median Sale Price for 1, 2 and 3 Bedroom Apartments







#### **Current Median Rent in Aria:**

- 1 bedroom apartment's current median rent is \$560 per week.
- 2 bedroom apartment's current median rent is \$750 per week.
- 3 bedroom apartment's current median rent is \$1,000 per week.

Disclaimer: The information contained in the report is general in nature and its accuracy is not guaranteed. It is not intended to be relied up by other parties and is intended for recipients only. Source: RP Data



#### Crown Square Precinct Sale Prices (last 12 months - 64 units sold)

#### **Median Sale Price in Crown Square Precinct**



#### Median Sale Price in Aria vs Other Buildings within Crown Square Precinct



#### Highest Sale Price in Each Building within Crown Square Precinct



Disclaimer: The information contained in the report is general in nature and its accuracy is not guaranteed. It is not intended to be relied up by other parties and is intended for recipients only. Source: RP Data



## Our Achievements in Crown Square Precinct (Last 12 months)

### Beere Property's Sale Share in Aria (Last 12 months)



Phone: 02 8397 7888Phone: 02 8397 7888Phone: 02 8397 7888Mobile: 0421 981 138Mobile: 0401 333 488Mobile: 0418 644 952polly@beereproperty.com.aujason@beereproperty.com.aujeff@beereproperty.com.auwww.beereproperty.com.auwww.beereproperty.com.auwww.beereproperty.com.au

Disclaimer: The information contained in the report is general in nature and its accuracy is not guaranteed. It is no