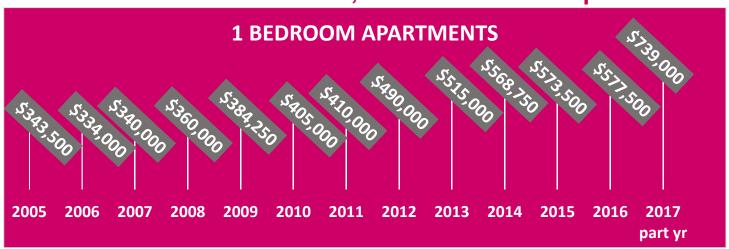

# Aria

Property Report



Prepared By Beere Property

December 2017



#### Aria - Median Sale Price for 1, 2 and 3 Bedroom Apartments







#### **Current Median Rent in Aria:**

- 1 bedroom apartment's current median rent is \$560 per week.
- 2 bedroom apartment's current median rent is \$750 per week.
- 3 bedroom apartment's current median rent is \$1,000 per week.

Disclaimer: The information contained in the report is general in nature and its accuracy is not guaranteed. It is not intended to be relied up by other parties and is intended for recipients only. Source: RP Data



#### Crown Square Precinct Sale Prices (last 12 months - 64 units sold)

#### **Median Sale Price in Crown Square Precinct**



#### Median Sale Price in Aria vs Other Buildings within Crown Square Precinct



#### Highest Sale Price in Each Building within Crown Square Precinct



Disclaimer: The information contained in the report is general