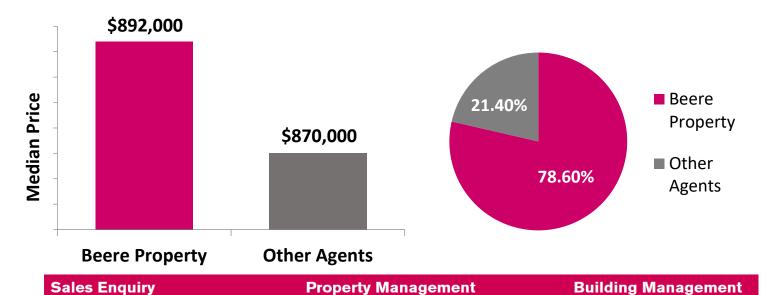

## Our Achievements in Crown Square Precinct (Last 12 months)

### Beere Property's Sale Share in Aria (Last 12 months)

Phone: 02 8397 7888Phone: 02 8397 7888Phone: 02 8397 7888Mobile: 0421 981 138Mobile: 0401 333 488Mobile: 0418 644 952polly@beereproperty.com.aujason@beereproperty.com.aujeff@beereproperty.com.auwww.beereproperty.com.auwww.beereproperty.com.auwww.beereproperty.com.au