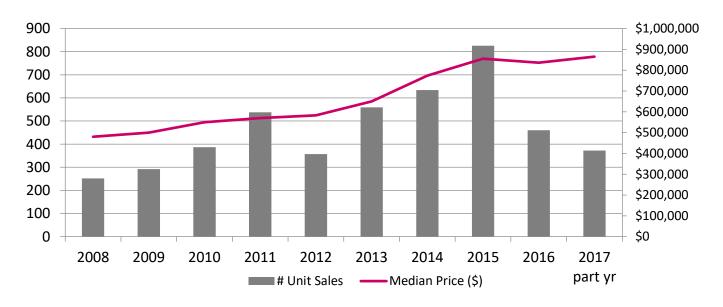

### **Sales Statistics (Units)**

| Year                | # Sales | Median<br>Price (\$) | Growth (%) | Low (\$) | High (\$) |
|---------------------|---------|----------------------|------------|----------|-----------|
| 2008                | 252     | 480,000              | -          | 220,000  | 1,072,500 |
| 2009                | 292     | 499,500              | 4.1        | 198,000  | 2,650,000 |
| 2010                | 387     | 550,000              | 10.1       | 235,000  | 1,650,000 |
| 2011                | 538     | 570,000              | 3.6        | 220,000  | 2,150,000 |
| 2012                | 357     | 582,750              | 2.2        | 250,000  | 1,200,000 |
| 2013                | 559     | 650,000              | 11.5       | 255,000  | 1,567,000 |
| 2014                | 634     | 773,363              | 19.0       | 335,000  | 2,880,000 |
| 2015                | 826     | 855,000              | 10.6       | 380,000  | 1,625,000 |
| 2016                | 460     | 835,750              | -0.3       | 400,000  | 3,200,000 |
| <b>2017</b> part yr | 372     | 865,000              | 3.5        | 370,000  | 2,185,000 |

#### **Number of Units Sold in Waterloo**